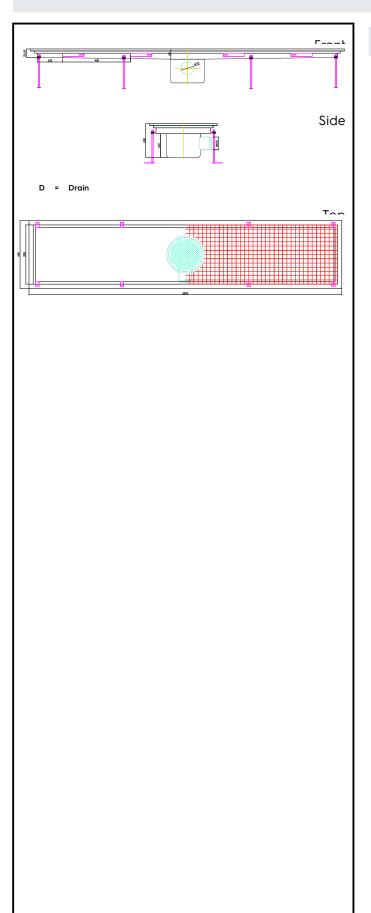

Floor Drains and Collecting Tanks Floor Drain with Stainless Steel Grate and Central Drain - Horizontal outlet 400x1850 mm

| ITEM #  |   |
|---------|---|
| MODEL # |   |
| NAME #  |   |
| SIS #   |   |
| AIA #   | _ |
| AIA #   | - |

328069 (FDD40185)

Floor Drainage Channel with stainless steel grate, central drain - horizontal outlet, 400x1850

## **Key Information:**

External dimensions, Width:

328069 (FDD40185)1850 mmExternal dimensions, Depth:400 mmExternal dimensions, Height:200 mmNet weight:25 kg