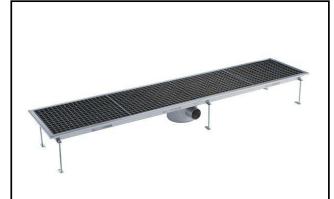

Floor Drains and Collecting Tanks Floor Drain with Stainless Steel Grate and Central Drain - Horizontal outlet 400x1850 mm

| ITEM #  |   |
|---------|---|
| MODEL # |   |
| NAME #  |   |
| SIS #   |   |
| AIA #   | _ |
| AIA #   | - |

328069 (FDD40185)

Floor Drainage Channel with stainless steel grate, central drain - horizontal outlet, 400x1850

#### Item No.

Constructed in 304 AISI stainless steel. Collecting tank with central siphon and horizontal drain pipe. Anti-slip mesh grate.

### Construction

- Anti-slip mesh 25x25 mm grating, h=25 mm, 1.5 mm in thickness.
- Constructed entirely in 304 AISI stainless steel.
- Collecting tanks with central siphon.
- Adjustable leveling feet.
- Collecting tanks available with horizontal drain pipe.